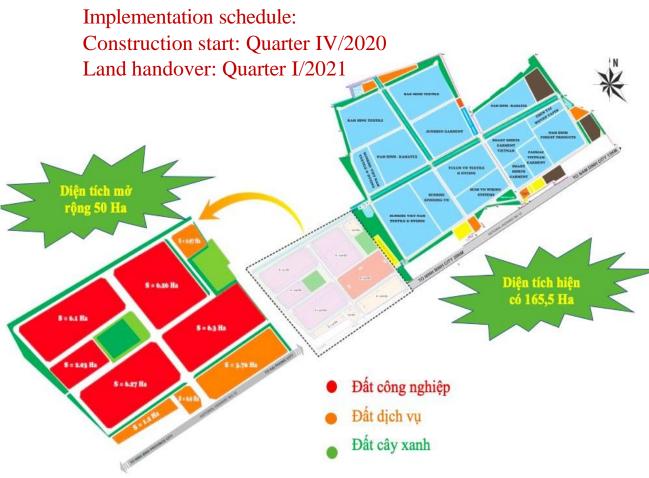

# BAO MINH INDUSTRIAL PARK PHASE 2: 50 HA

- The area for expansion of phase 2 is 50 hectares with the area of industrial land accounting for about 30 hectares.
- The expanded area, located on the National Highway 10, is expected to attract industries such as electronics high technology, mechanical engineering, and other consuming goods

### **Planned progress:**

Construction start: Quarter IV/2020 Land handover: Quarter I/2021