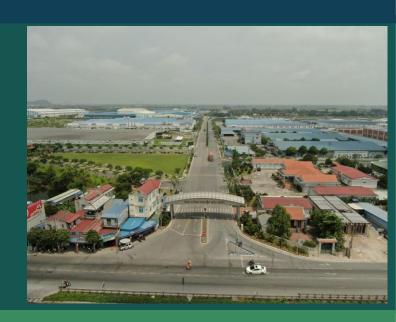

## **CURRENT BAO MINH IP**

# BAO MINH INDUSTRIAL PARK PHASE 1: 165,5 HA

- Total area for the 1<sup>st</sup> phase is 165,5 ha, Bao Minh IP has attracted many investors and big corporation to set up their manufacturing base.
- The industrial park is equipped with full of service areas, social housing and specialist housing area, entertainment areas, sports areas, golf courses to serve customers in the industrial park.