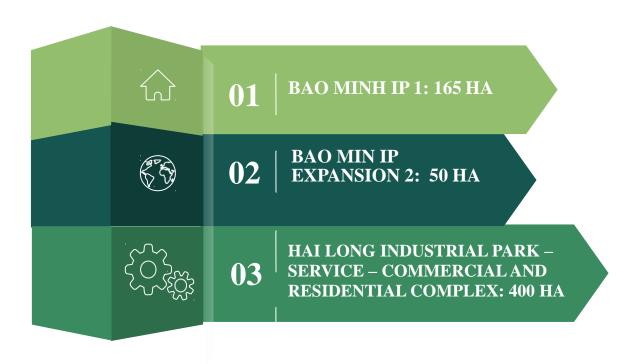

# BAO MINH INDUSTRIAL PARK

CURRENT PROJECT OF BAO MINH IP 165 HA
EXPANSION OF 2<sup>ND</sup> PHASE 50 HA
HAI LONG INDUSTRIAL PARK – SERVICE – COMMERCIAL

# BAO MINH INDUSTRIAL PARK PHASE 1: 165,5 HA

- Total area for the 1<sup>st</sup> phase is 165,5 ha, Bao Minh IP has attracted many investors and big corporation to set up their manufacturing base.
- The industrial park is equipped with full of service areas, social housing and specialist housing area, entertainment areas, sports areas, golf courses to serve customers in the industrial park.

# BAO MINH INDUSTRIAL PARK PHASE 2: 50 HA

- The area for expansion of phase 2 is 50 hectares with the area of industrial land accounting for about 30 hectares.
- The expanded area, located on the National Highway 10, is expected to attract industries such as electronics high technology, mechanical engineering, and other consuming goods

HAI LONG INDUSTRIAL PARK – SERVICE – COMMERCIAL AND

**RESIDENTIAL COMPLEX** 

Located on the coastal route connecting major sea port Quang Ninh - Hai Phong -Thanh Hoa

ς Geological distance:

' Hanoi center: 135 Km