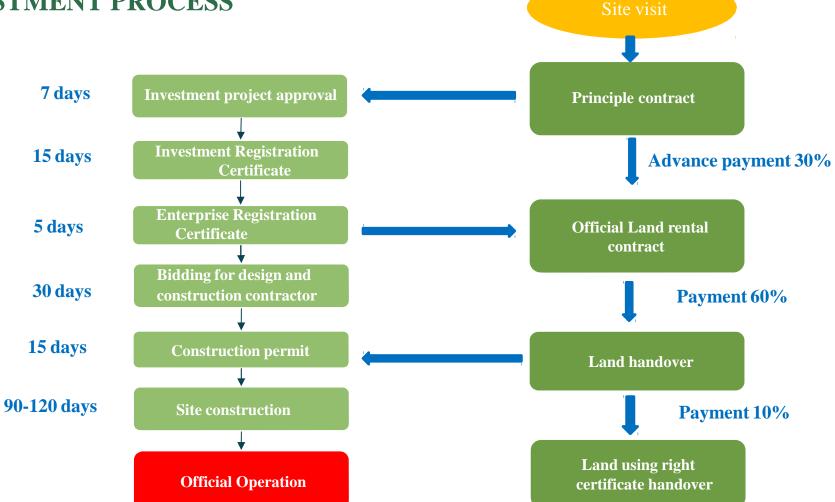

## **INVESTMENT PROCESS**

### SUPPORTING FOR INVESTORS

- ➤ Sign up for the established enterprise, tax code, sign up for granting certificates to official stamp.
- ➤ Sign up for the establishment of branch
- ➤ Sign up for Investment registration certificate
- ➤ Construction permit.
- ➤ Land using right certificate.
- > Environment Impact Assessment approval
- Fire-fighting standard approval for construction design
- ➤ Im-export, declaration with customs offices for machinery assets for project and other equipment for project implementation.
- > Procedures for foreign labor.