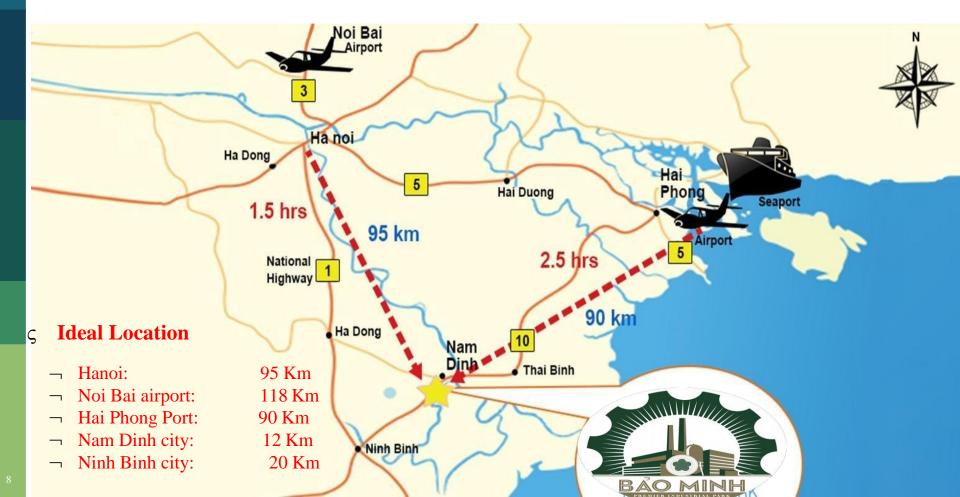

HAI LONG INDUSTRIAL PARK – SERVICE – COMMERCIAL AND

**RESIDENTIAL COMPLEX** 

Located on the coastal route connecting major sea port Quang Ninh - Hai Phong -Thanh Hoa

ς Geological distance:

' Hanoi center: 135 Km

Noi Bai airport: 160 Km

' Hai Phong seaport: 45 Km

' Thai Binh city: 50 Km