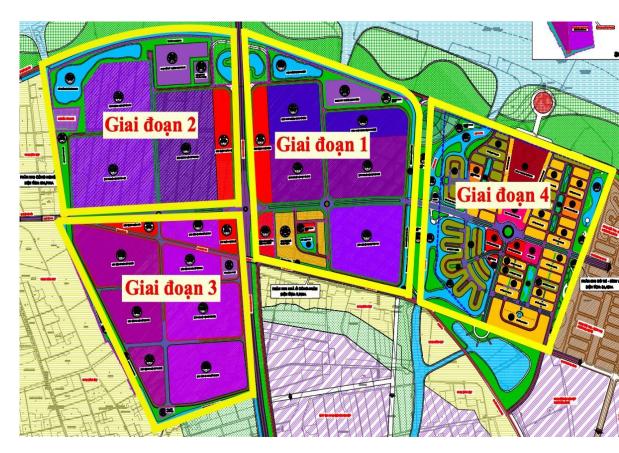

# HAI LONG INDUSTRIAL PARK – SERVICE – COMMERCIAL AND RESIDENTIAL COMPLEX

### **Total area of 400 ha including:**

Industrial land: 318,71 Ha Urban – service area: 71,7 Ha

### **Planned progress:**

Construction start: Quarter IV/2020 Land handover: Quarter I/2021

### **&** Business lines:

- ➤ Electronics High technology
- Mechanical engineering
- ➤ Textile Garments Shoes making
- ➤ Food stuffs Pharmaceuticals
- Warehouse Logistics