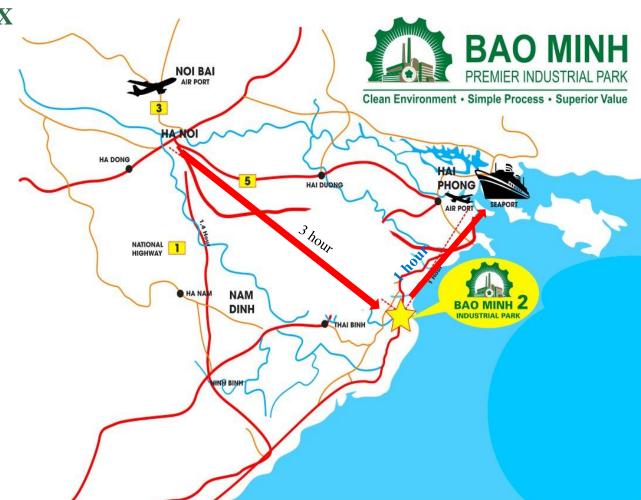

HAI LONG INDUSTRIAL PARK – SERVICE – COMMERCIAL AND

**RESIDENTIAL COMPLEX** 

Located on the coastal route connecting major sea port Quang Ninh - Hai Phong -Thanh Hoa

ς Geological distance:

' Hanoi center: 135 Km

Noi Bai airport: 160 Km

' Hai Phong seaport: 45 Km

' Thai Binh city: 50 Km