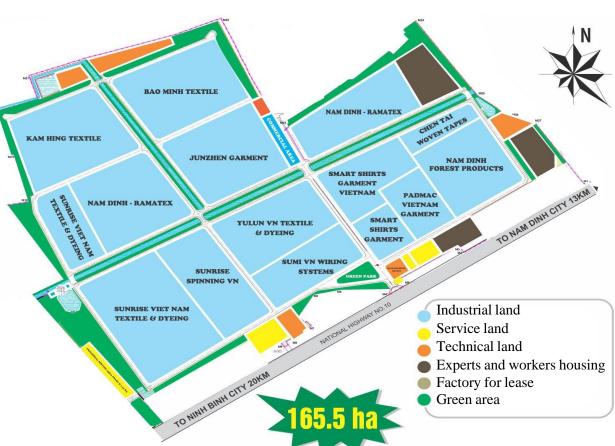

# BAO MINH INDUSTRIAL PARK PHASE 1: 165,5 HA

- Total area for the 1<sup>st</sup> phase is 165,5 ha, Bao Minh IP has attracted many investors and big corporation to set up their manufacturing base.
- The industrial park is equipped with full of service areas, social housing and specialist housing area, entertainment areas, sports areas, golf courses to serve customers in the industrial park.